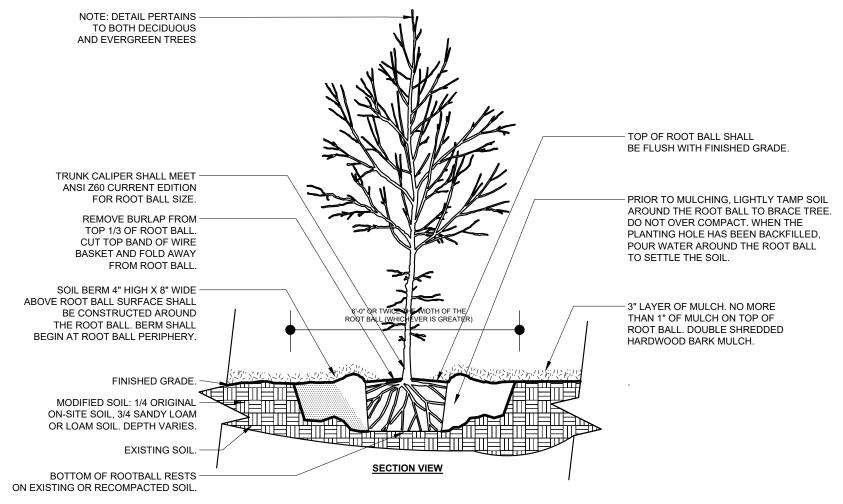

## GENERAL PLANTING SPECIFICATIONS

- 1) QUALITY AND SIZE OF PLANTS TO MEET AMERICAN ASSOCIATION OF NURSERYMEN STANDARDS.
- 2) ANY DISCREPANCIES THAT ARE FOUND IN LANDSCAPE LEGEND THAT DO NOT CORRELATE WITH PLANTINGS INDICATED ON PLAN, THE QUANTITIES INDICATED ON PLAN SHALL GOVERN.
- 3) PLANTING BED PREPARATION: LOOSEN EXISTING SOIL, ADD TOPSOIL IN SUFFICIENT QUANTITY TO PROVIDE POSITIVE DRAINAGE AWAY FROM ALL BUILDINGS AND AROUND OR AWAY FROM RAISED BEDS TO PREVENT PONDING OF WATER. DO NOT RAISE BED GRADES, FINISHED GRADES, OR MULCH ABOVE FINISHED FLOOR ELEVATIONS.
- 4) ALL SUBSTITUTIONS OF VARIETIES ARE SUBJECT TO APPROVAL OF LANDSCAPE DESIGNER.
- 5) MULCH ALL PLANTINGS AND BEDS WITH 3" MAXIMUM TRIPLE SHREDDED BROWN HARDWOOD MULCH.
- 6) ALL NYLON ROPING, TWINE AND TAGS SHALL BE REMOVED PRIOR TO PLANTING. ALL NON TREATED BURLAP AND/OR ROT PROOF BURLAP TO BE REMOVED FROM TOP HALF OF ROOT BALL. ALL TREATED BURLAP TO BE COMPLETELY REMOVED FROM PLANTING AREA.
- 7) GRANULAR FERTILIZER 19-6-12 TO BE APPLIED TO ALL PLANTING AREAS PER MANUFACTURER APPLICATION INSTRUCTIONS.
- 8) ALL DISTURBED AREAS ON SITE, NOT INCLUDING PLANTING BEDS, TO BE ROCK HOUNDED, FREE FROM WEEDS, AND SOD INSTALLED.
- 9) EDGE ALL PLANTING BEDS.
- 10) REFER TO CIVIL DRAWINGS FOR ALL GRADING INFORMATION.
- 11) IF DEER DAMAGE FROM RUTTING IS A POTENTIAL ISSUE THEN ALL SINGLE STEM TREES TO BE PROTECTED WITH INDIVIDUAL DEER GUARDS MADE FROM RIGID MESH MATERIAL AND ATTACHED WITH ZIP TIES.
- 12) IF DEER DAMAGE FROM GRAZING IS A POTENTIAL ISSUE THEN ALL HYDRANGEAS SHALL HAVE DEER SCRAM, LIQUID FENCE, OR A COMPARABLE PRODUCT APPLIED AT TIME OF PLANTING.
- 13) LANDSCAPE INSTALLATION COMPANY TO HAVE ALL UTILITIES MARKED BEFORE DIGGING. O.U.P.S. 811 OR WWW.OUPS.ORG
- 14) ALL INDIVIDUAL TREES AND EVERGREENS ON PROPERTY TO HAVE A 8' DIAMETER MULCHED AND EDGED AREA/CIRCLE.
- 15)TREE REMOVAL TO INCLUDE STUMP GRINDING DOWN TO MINIMUM 24" OR ENTIRE STUMP DEPTH. ALL CHIPS TO BE REMOVED FROM SITE AND REPLACED WITH TOPSOIL.