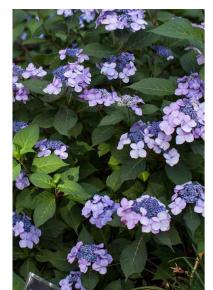

## **Central School Renovation**

This school renovation was completed with Northcoast Design Build in Amherst, Ohio. The landscape for this project was designed to refresh and renew the exterior in conjuncture with interior work. New landscaping provides low maintenance foundation plantings as well as welcoming border beds leading up to the front entrance.