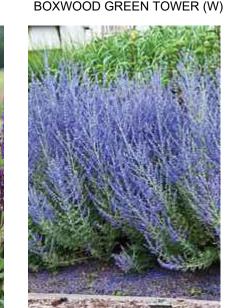

## **Central School Renovation**

This school renovation was completed with Northcoast Design Build in Amherst, Ohio. The landscape for this project was designed to refresh and renew the exterior in conjuncture with interior work. New landscaping provides low maintenance foundation plantings as well as welcoming border beds leading up to the front entrance.