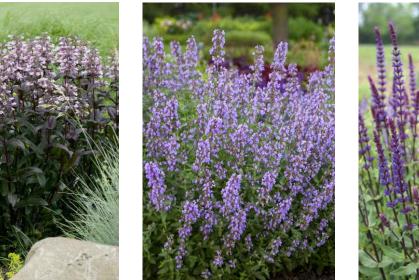

## **Central School Renovation**

This school renovation was completed with Northcoast Design Build in Amherst, Ohio. The landscape for this project was designed to refresh and renew the exterior in conjuncture with interior work. New landscaping provides low maintenance foundation plantings as well as welcoming border beds leading up to the front entrance.