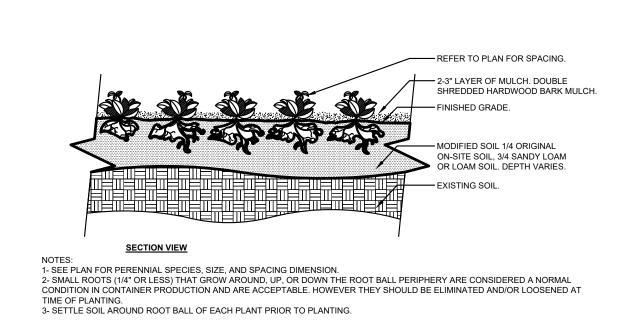

## GENERAL PLANTING SPECIFICATIONS

- 1) QUALITY AND SIZE OF PLANTS TO MEET AMERICAN ASSOCIATION OF NURSERYMEN STANDARDS.
- 2) ANY DISCREPANCIES THAT ARE FOUND IN LANDSCAPE LEGEND THAT DO NOT CORRELATE WITH PLANTINGS INDICATED ON PLAN, THE QUANTITIES INDICATED ON PLAN SHALL GOVERN.
- 3) PLANTING BED PREPARATION: LOOSEN EXISTING SOIL, ADD TOPSOIL IN SUFFICIENT QUANTITY TO PROVIDE POSITIVE DRAINAGE AWAY FROM ALL BUILDINGS AND AROUND OR AWAY FROM RAISED BEDS TO PREVENT PONDING OF WATER. DO NOT RAISE BED GRADES, FINISHED GRADES, OR MULCH ABOVE FINISHED FLOOR ELEVATIONS.
- 4) ALL SUBSTITUTIONS OF VARIETIES ARE SUBJECT TO APPROVAL OF LANDSCAPE DESIGNER.
- 5) MULCH ALL PLANTINGS AND BEDS WITH 3" MAXIMUM TRIPLE SHREDDED BROWN HARDWOOD MULCH.
- 6) ALL NYLON ROPING, TWINE AND TAGS SHALL BE REMOVED PRIOR TO PLANTING. ALL NON TREATED BURLAP AND/OR ROT PROOF BURLAP TO BE REMOVED FROM TOP HALF OF ROOT BALL. ALL TREATED BURLAP TO BE COMPLETELY REMOVED FROM PLANTING AREA.
- 7) GRANULAR FERTILIZER 19-6-12 TO BE APPLIED TO ALL PLANTING AREAS PER MANUFACTURER APPLICATION INSTRUCTIONS.
- 8) ALL DISTURBED AREAS ON SITE, NOT INCLUDING PLANTING BEDS, TO BE ROCK HOUNDED, FREE FROM WEEDS, AND SOD INSTALLED.
- 9) EDGE ALL PLANTING BEDS.
- 10) REFER TO CIVIL DRAWINGS FOR ALL GRADING INFORMATION.
- 11) IF DEER DAMAGE FROM RUTTING IS A POTENTIAL ISSUE THEN ALL SINGLE STEM TREES TO BE PROTECTED WITH INDIVIDUAL DEER GUARDS MADE FROM RIGID MESH MATERIAL AND ATTACHED WITH ZIP TIES.
- 12) IF DEER DAMAGE FROM GRAZING IS A POTENTIAL ISSUE THEN ALL HYDRANGEAS SHALL HAVE DEER SCRAM, LIQUID FENCE, OR A COMPARABLE PRODUCT APPLIED AT TIME OF PLANTING.
- 13) LANDSCAPE INSTALLATION COMPANY TO HAVE ALL UTILITIES MARKED BEFORE DIGGING. O.U.P.S. 811 OR WWW.OUPS.ORG
- 14) ALL INDIVIDUAL TREES AND EVERGREENS ON PROPERTY TO HAVE A 8' DIAMETER MULCHED AND EDGED AREA/CIRCLE.
- 15)TREE REMOVAL TO INCLUDE STUMP GRINDING DOWN TO MINIMUM 24" OR ENTIRE STUMP DEPTH. ALL CHIPS TO BE REMOVED FROM SITE AND REPLACED WITH TOPSOIL.