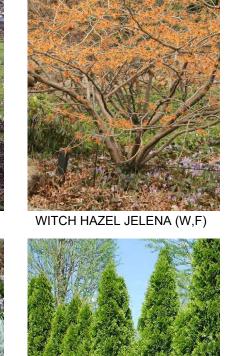

## **Central School Renovation**

This school renovation was completed with Northcoast Design Build in Amherst, Ohio. The landscape for this project was designed to refresh and renew the exterior in conjuncture with interior work. New landscaping provides low maintenance foundation plantings as well as welcoming border beds leading up to the front entrance.