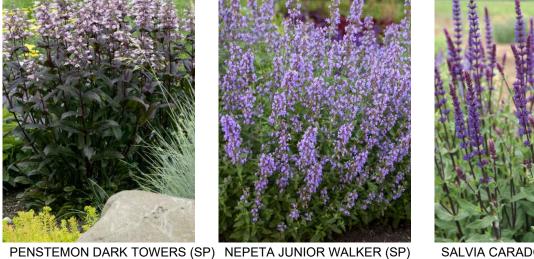

## **Central School Renovation**

This school renovation was completed with Northcoast Design Build in Amherst, Ohio. The landscape for this project was designed to refresh and renew the exterior in conjuncture with interior work. New landscaping provides low maintenance foundation plantings as well as welcoming border beds leading up to the front entrance.