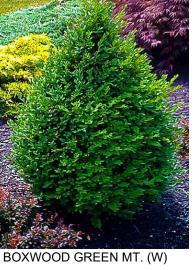

## **Central School Renovation**

This school renovation was completed with Northcoast Design Build in Amherst, Ohio. The landscape for this project was designed to refresh and renew the exterior in conjuncture with interior work. New landscaping provides low maintenance foundation plantings as well as welcoming border beds leading up to the front entrance.