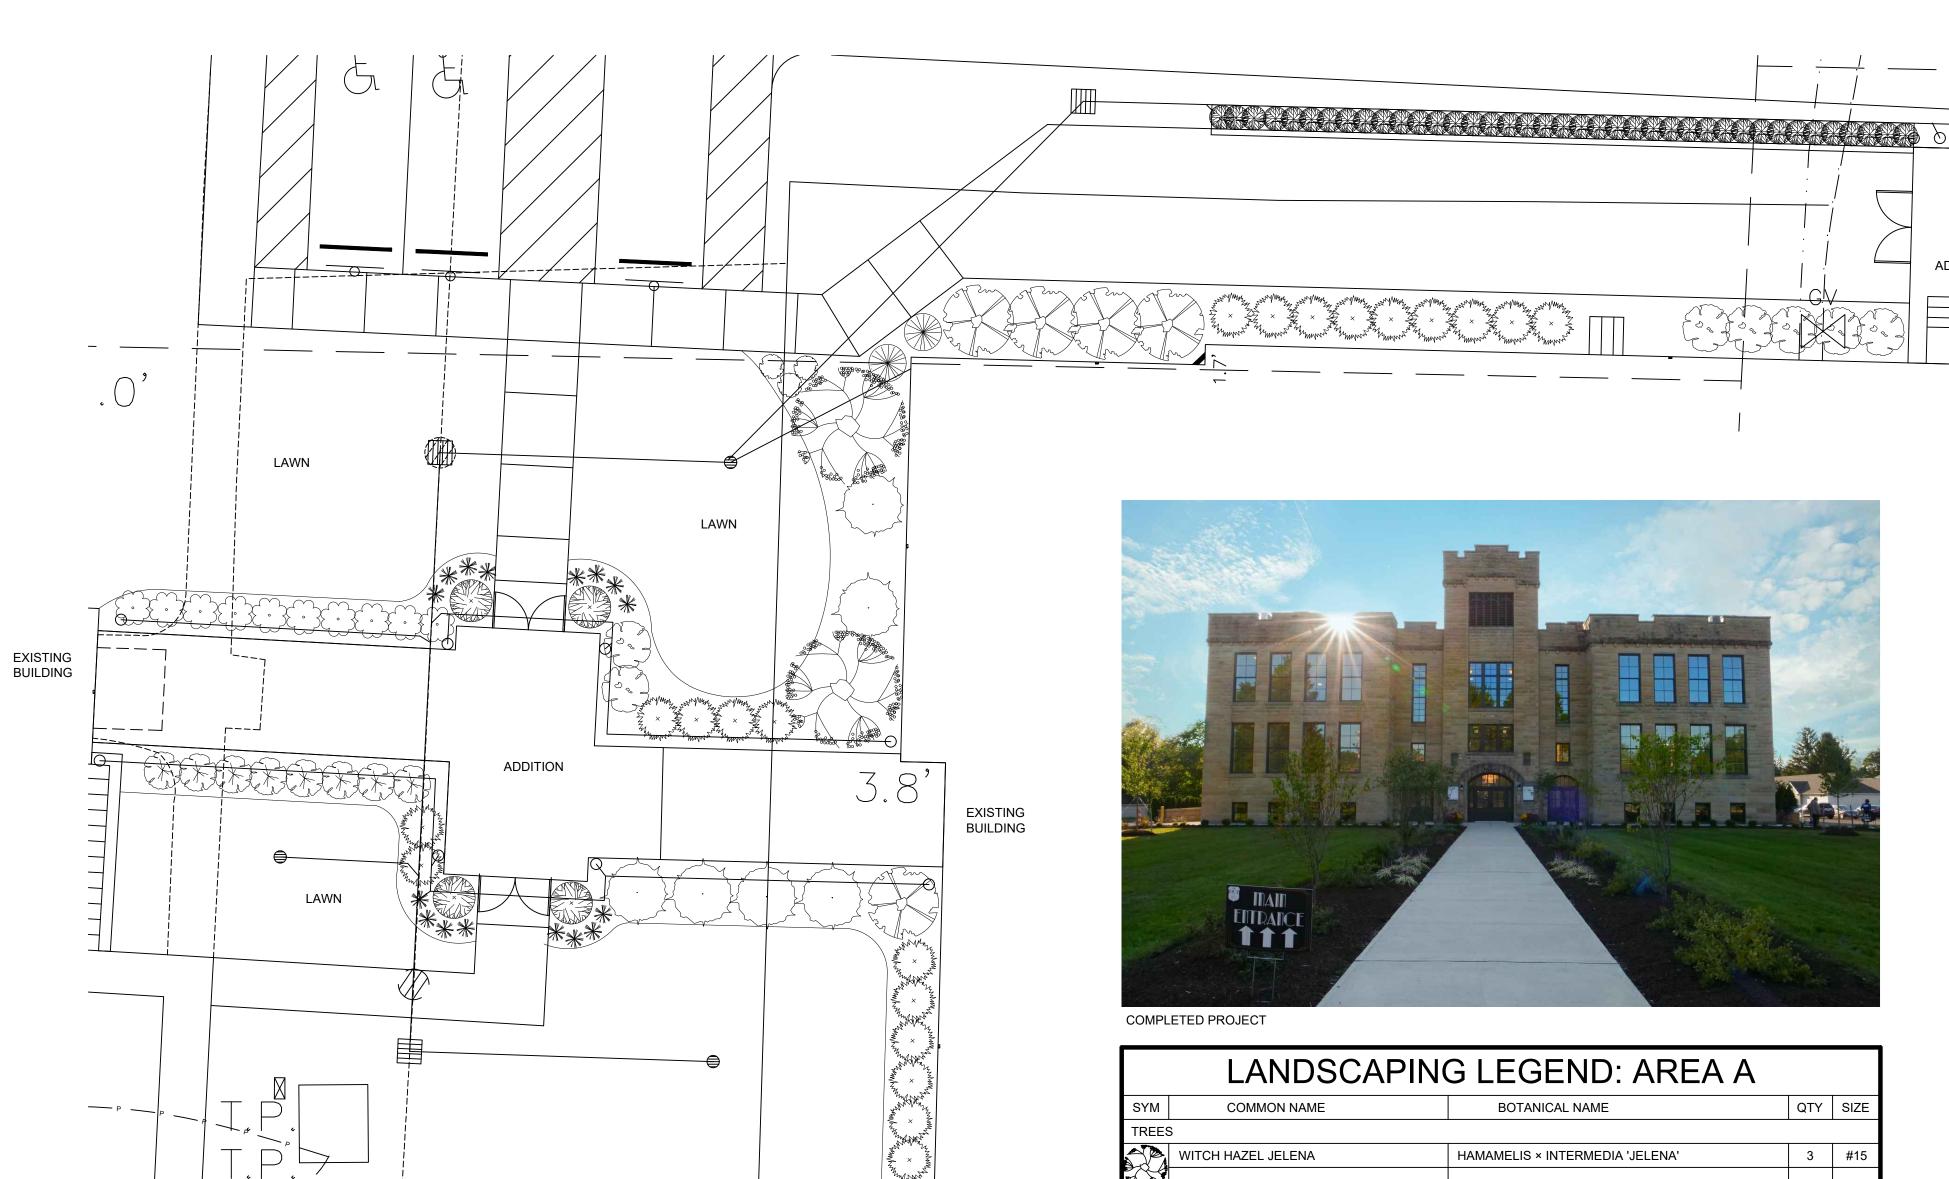

## **Central School Renovation**

This school renovation was completed with Northcoast Design Build in Amherst, Ohio. The landscape for this project was designed to refresh and renew the exterior in conjuncture with interior work. New landscaping provides low maintenance foundation plantings as well as welcoming border beds leading up to the front entrance.