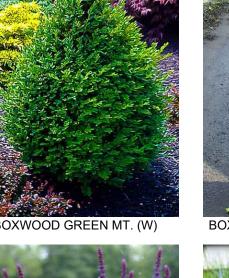

## **Central School Renovation**

This school renovation was completed with Northcoast Design Build in Amherst, Ohio. The landscape for this project was designed to refresh and renew the exterior in conjuncture with interior work. New landscaping provides low maintenance foundation plantings as well as welcoming border beds leading up to the front entrance.