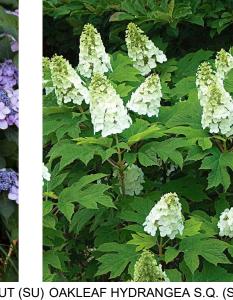

## **Central School Renovation**

This school renovation was completed with Northcoast Design Build in Amherst, Ohio. The landscape for this project was designed to refresh and renew the exterior in conjuncture with interior work. New landscaping provides low maintenance foundation plantings as well as welcoming border beds leading up to the front entrance.