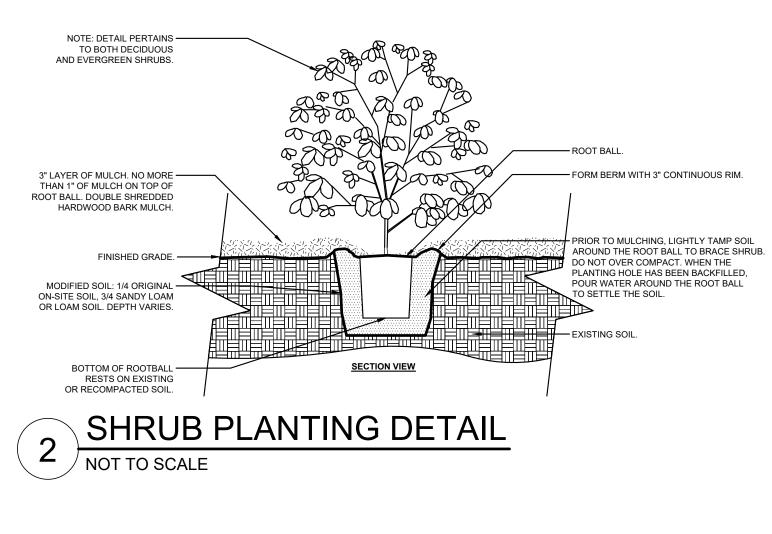

## GENERAL PLANTING SPECIFICATIONS

- 1) QUALITY AND SIZE OF PLANTS TO MEET AMERICAN ASSOCIATION OF NURSERYMEN STANDARDS.
- 2) ANY DISCREPANCIES THAT ARE FOUND IN LANDSCAPE LEGEND THAT DO NOT CORRELATE WITH PLANTINGS INDICATED ON PLAN, THE QUANTITIES INDICATED ON PLAN SHALL GOVERN.
- 3) PLANTING BED PREPARATION: LOOSEN EXISTING SOIL, ADD TOPSOIL IN SUFFICIENT QUANTITY TO PROVIDE POSITIVE DRAINAGE AWAY FROM ALL BUILDINGS AND AROUND OR AWAY FROM RAISED BEDS TO PREVENT PONDING OF WATER. DO NOT RAISE BED GRADES, FINISHED GRADES, OR MULCH ABOVE FINISHED FLOOR ELEVATIONS.
- 4) ALL SUBSTITUTIONS OF VARIETIES ARE SUBJECT TO APPROVAL OF LANDSCAPE DESIGNER.
- 5) MULCH ALL PLANTINGS AND BEDS WITH 3" MAXIMUM TRIPLE SHREDDED BROWN HARDWOOD MULCH.
- 6) ALL NYLON ROPING, TWINE AND TAGS SHALL BE REMOVED PRIOR TO PLANTING. ALL NON TREATED BURLAP AND/OR ROT PROOF BURLAP TO BE REMOVED FROM TOP HALF OF ROOT BALL. ALL TREATED BURLAP TO BE COMPLETELY REMOVED FROM PLANTING AREA.
- 7) GRANULAR FERTILIZER 19-6-12 TO BE APPLIED TO ALL PLANTING AREAS PER MANUFACTURER APPLICATION INSTRUCTIONS.
- 8) ALL DISTURBED AREAS ON SITE, NOT INCLUDING PLANTING BEDS, TO BE ROCK HOUNDED, FREE FROM WEEDS, AND SOD INSTALLED.
- 9) EDGE ALL PLANTING BEDS.
- 10) REFER TO CIVIL DRAWINGS FOR ALL GRADING INFORMATION.
- 11) IF DEER DAMAGE FROM RUTTING IS A POTENTIAL ISSUE THEN ALL SINGLE STEM TREES TO BE PROTECTED WITH INDIVIDUAL DEER GUARDS MADE FROM RIGID MESH MATERIAL AND ATTACHED WITH ZIP TIES.
- 12) IF DEER DAMAGE FROM GRAZING IS A POTENTIAL ISSUE THEN ALL HYDRANGEAS SHALL HAVE DEER SCRAM, LIQUID FENCE, OR A COMPARABLE PRODUCT APPLIED AT TIME OF PLANTING.
- 13) LANDSCAPE INSTALLATION COMPANY TO HAVE ALL UTILITIES MARKED BEFORE DIGGING. O.U.P.S. 811 OR WWW.OUPS.ORG
- 14) ALL INDIVIDUAL TREES AND EVERGREENS ON PROPERTY TO HAVE A 8' DIAMETER MULCHED AND EDGED AREA/CIRCLE.
- 15)TREE REMOVAL TO INCLUDE STUMP GRINDING DOWN TO MINIMUM 24" OR ENTIRE STUMP DEPTH. ALL CHIPS TO BE REMOVED FROM SITE AND REPLACED WITH TOPSOIL.