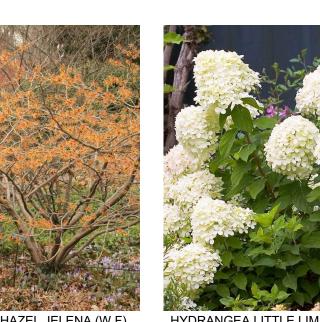

## **Central School Renovation**

This school renovation was completed with Northcoast Design Build in Amherst, Ohio. The landscape for this project was designed to refresh and renew the exterior in conjuncture with interior work. New landscaping provides low maintenance foundation plantings as well as welcoming border beds leading up to the front entrance.