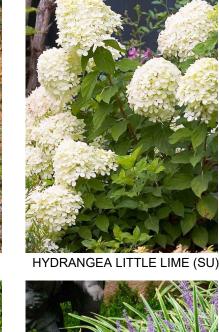

## **Central School Renovation**

This school renovation was completed with Northcoast Design Build in Amherst, Ohio. The landscape for this project was designed to refresh and renew the exterior in conjuncture with interior work. New landscaping provides low maintenance foundation plantings as well as welcoming border beds leading up to the front entrance.